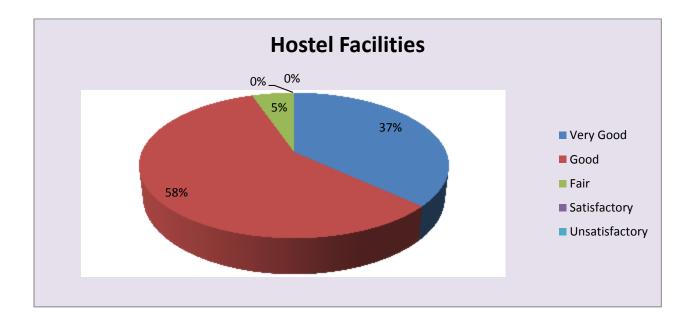

| Parameter                           | Very<br>Good | Good | Fair | Satisfactor<br>Y | Unsatisfactor<br>Y | Total |
|-------------------------------------|--------------|------|------|------------------|--------------------|-------|
| Hostel Facilities                   | 7            | 11   | 1    | 0                | 0                  | 19    |
| Feedback frequency in<br>Percentage | 37           | 58   | 5    | 0                | 0                  | 100   |