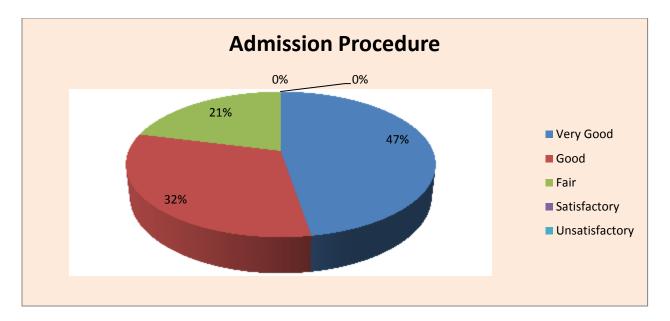

| Parameter                           | Very<br>Good | Good | Fair | Satisfactor<br>Y | Unsatisfactor<br>Y | Total |
|-------------------------------------|--------------|------|------|------------------|--------------------|-------|
| Admission Procedure                 | 9            | 6    | 4    | 0                | 0                  | 19    |
| Feedback frequency in<br>Percentage | 47           | 32   | 21   | 0                | 0                  | 100   |