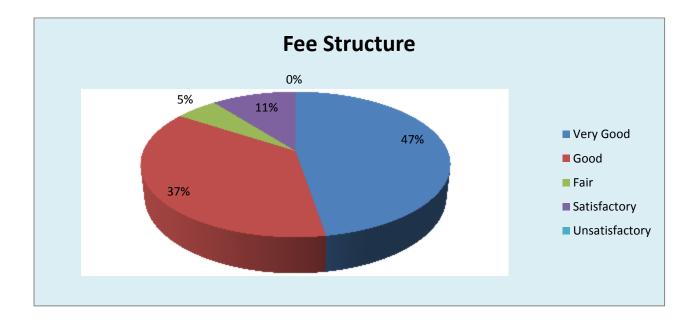

| Parameter                           | Very<br>Good | Good | Fair | Satisfactor<br>Y | Unsatisfactor<br>Y | Total |
|-------------------------------------|--------------|------|------|------------------|--------------------|-------|
| Fee Structure                       | 9            | 7    | 1    | 2                | 0                  | 19    |
| Feedback frequency in<br>Percentage | 47           | 37   | 5    | 11               | 0                  | 100   |