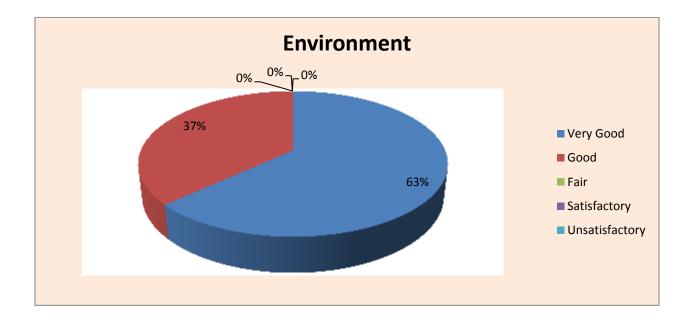

# **FEEDBACK FORM FOR ALUMN**

| Parameter                           | Very<br>Good | Good | Fair | Satisfactor<br>y | Unsatisfactor<br>Y | Total |
|-------------------------------------|--------------|------|------|------------------|--------------------|-------|
| Environment                         | 12           | 7    | 0    | 0                | 0                  | 19    |
| Feedback frequency in<br>Percentage | 63           | 37   | 0    | 0                | 0                  | 100   |