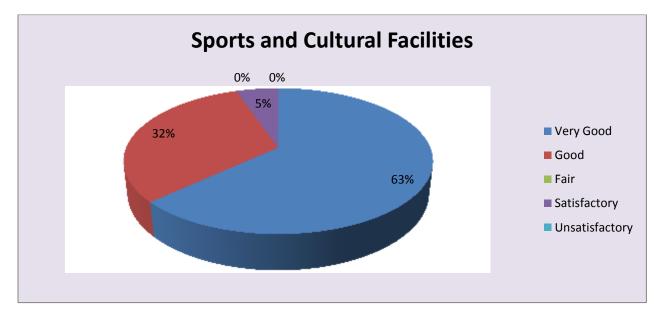

| Parameter                           | Very<br>Good | Good | Fair | Satisfactor<br>Y | Unsatisfactor<br>Y | Total |
|-------------------------------------|--------------|------|------|------------------|--------------------|-------|
| Sports and Cultural Facilities      | 12           | 6    | 0    | 1                | 0                  | 19    |
| Feedback frequency in<br>Percentage | 63           | 32   | 0    | 5                | 0                  | 100   |