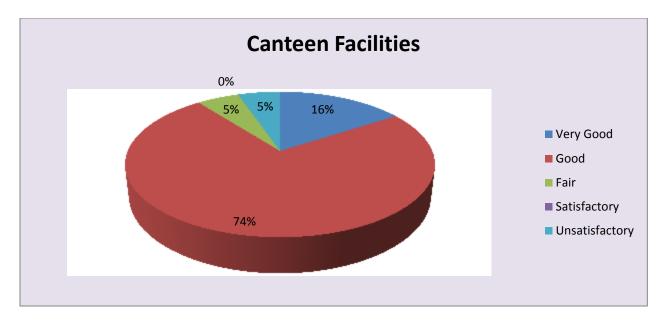

| Parameter                           | Very<br>Good | Good | Fair | Satisfactor<br>Y | Unsatisfactor<br>Y | Total |
|-------------------------------------|--------------|------|------|------------------|--------------------|-------|
| Canteen Facilities                  | 3            | 14   | 1    | 0                | 1                  | 19    |
| Feedback frequency in<br>Percentage | 16           | 74   | 5    | 0                | 5                  | 100   |