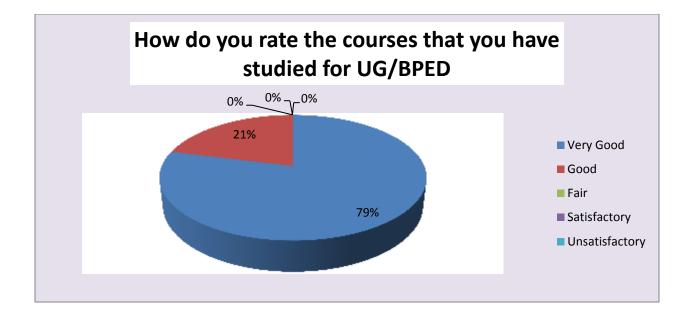

| Parameter                                                           | Very<br>Good | Good | Fair | Satisfactor<br>Y | Unsatisfactor<br>Y | Total |
|---------------------------------------------------------------------|--------------|------|------|------------------|--------------------|-------|
| How do you rate the courses<br>that you have studied for<br>UG/BPED | 15           | 4    | 0    | 0                | 0                  | 19    |
| Feedback frequency in<br>Percentage                                 | 79           | 21   | 0    | 0                | 0                  | 100   |